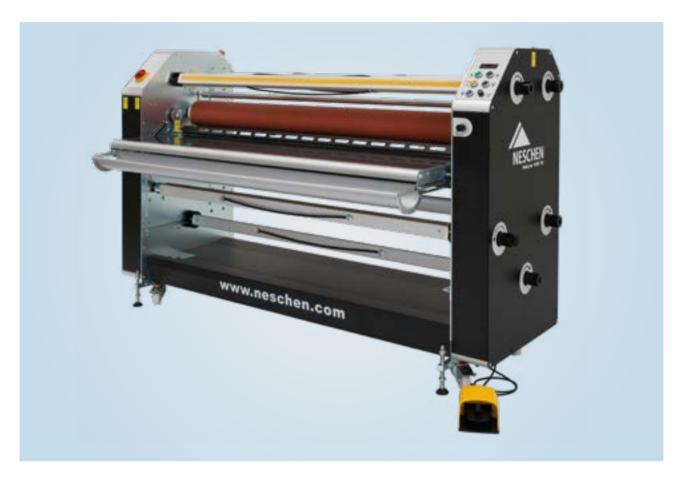

## **NESCHEN HOTLAM 1650 TH**

The NESCHEN HotLam 1650 TH with its variable pressure and speed adjustment is aimed at both new and experienced users. A sophisticated roller concept with high contact roller pressure. At 12 metres per minute the Hotlam 1650 produces excellent results – fast. Auto-grip shafts allow for easy material handling.

- Manual air pressure and speed adjustment for maximum flexibility
- Swing-out Autogrip Shafts for user-friendly loading
- Externally located brakes for better adjustment of film tension
- Integrated compressor and role to role functionality
- Foldable feed table for easy setup
- Additional control panel at the rear of the machine
- Optional: Longitudinal cutting unit, 150 mm core adapter